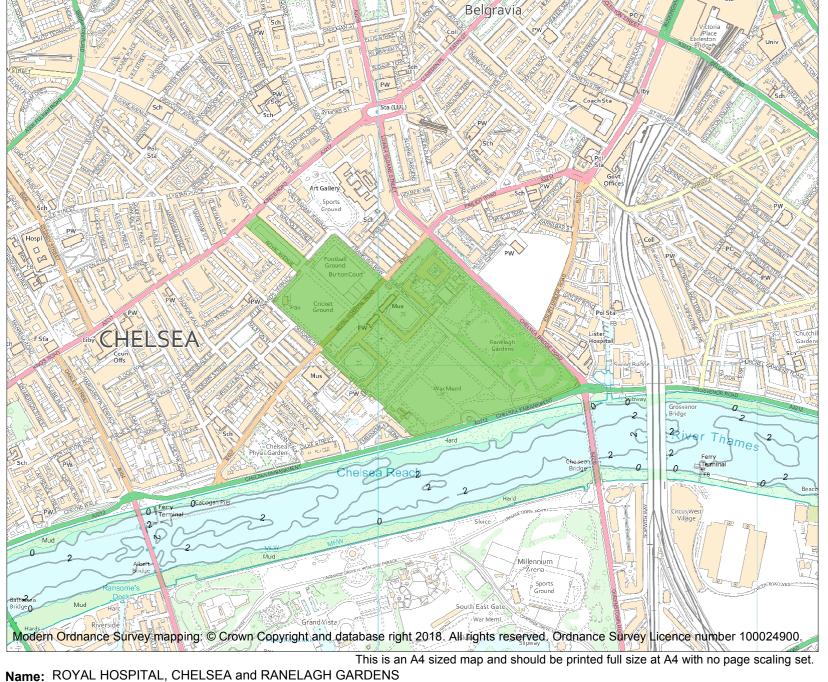

| Heritage Category: |                          |                 |  |
|--------------------|--------------------------|-----------------|--|
|                    |                          | Park and Garden |  |
| List Entry No :    |                          | 1000353         |  |
| Grade:             |                          | II              |  |
| County:            | Greater London Authority |                 |  |
| District:          | Kensington and Chelsea   |                 |  |
| Parish:            | Non Civil Pari           | sh              |  |
|                    |                          |                 |  |

Each official record of a registered garden or other land contains a map. The map here has been translated from the official map and that process may have introduced inaccuracies. Copies of maps that form part of the official record can be obtained from Historic England.

This map was delivered electronically and when printed may not be to scale and may be subject to distortions. The map and grid references are for identification purposes only and must be read in conjunction with other information in the record.

| List Entry NGR: | TQ 28091 78055 |
|-----------------|----------------|
| Map Scale:      | 1:10000        |
| Print Date:     | 3 July 2024    |
|                 | Map Scale:     |

HistoricEngland.org.uk